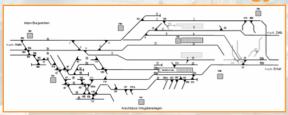

### Equipment

- Signaling and safety system
- Telecommunication
- 50 Hz
- Overhead contact line
- Level crossing
- Commissioning

# **Construction technology**

**Recording of Construction progress** 