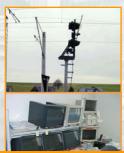

### Equipment

- Signaling and safety system
- Telecommunication
- 50 Hz
- Overhead contact line
- Level crossing
- Commissioning